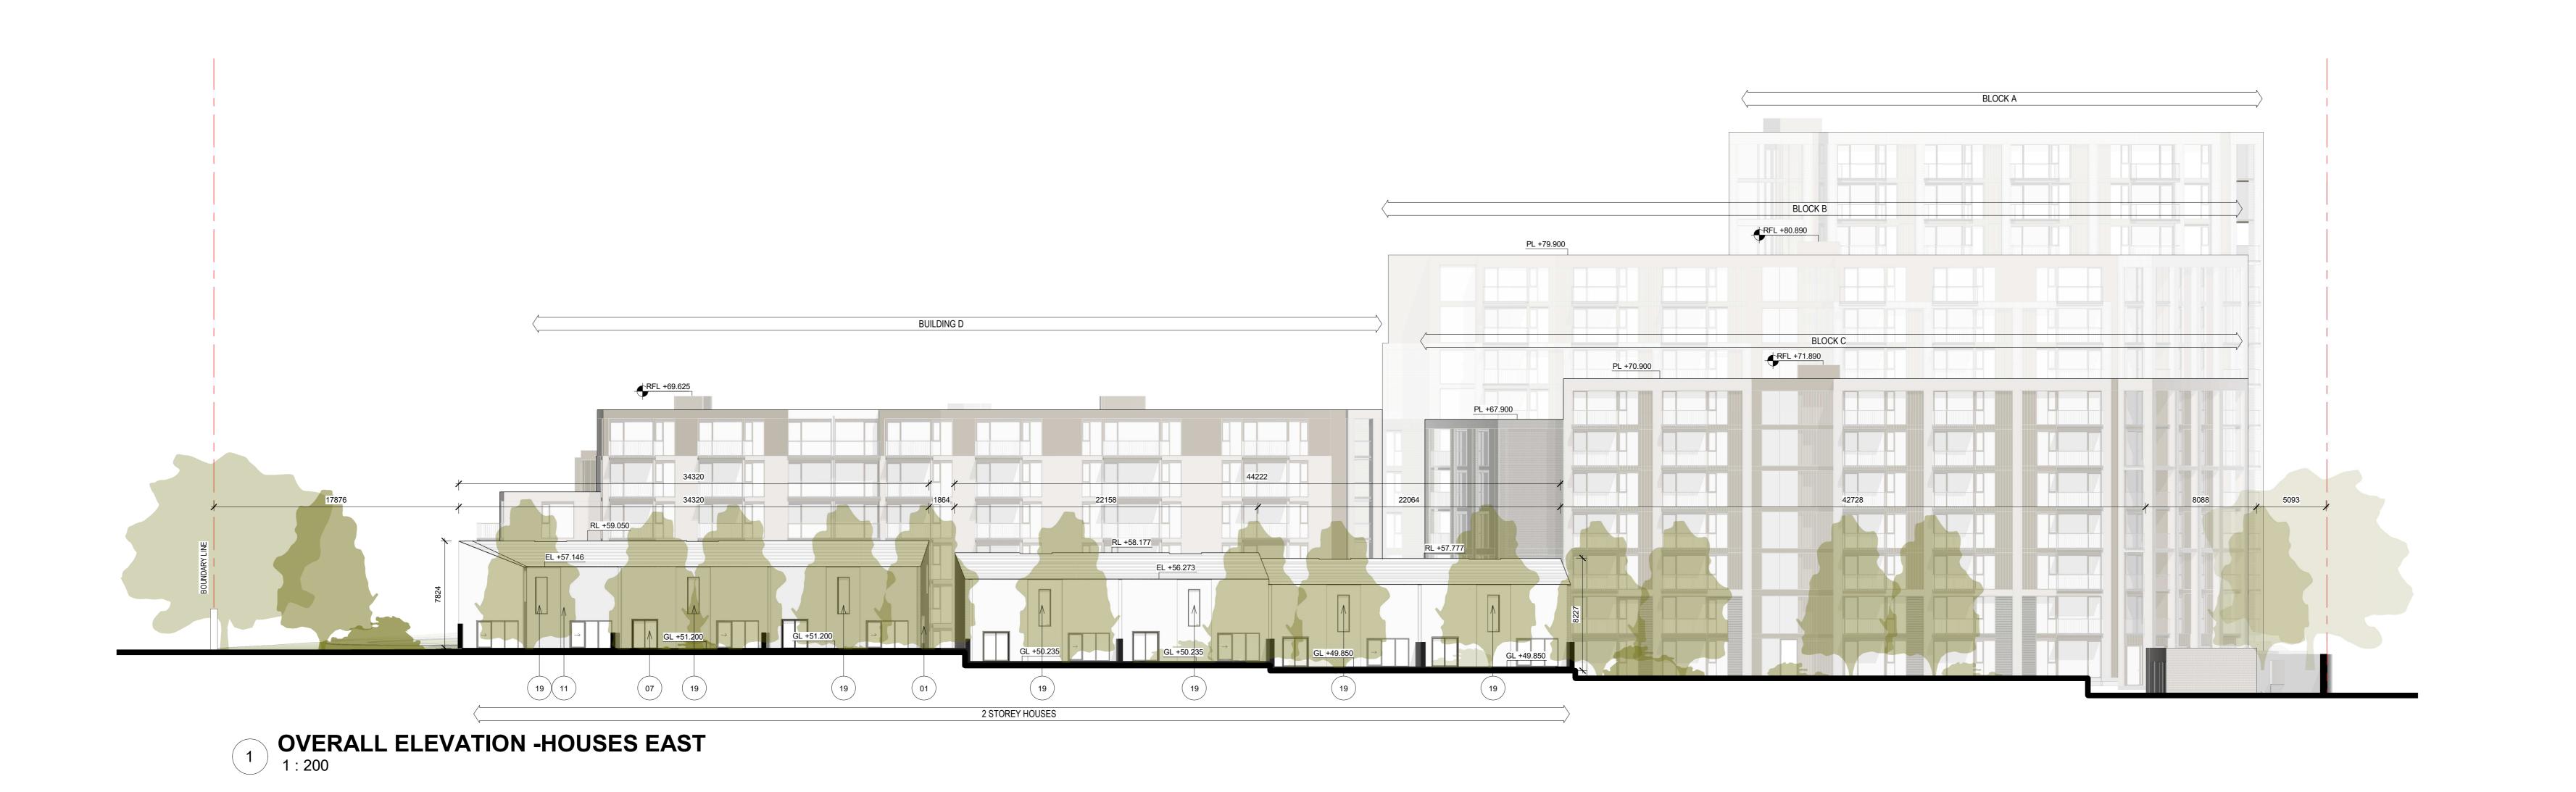

# OVERALL ELEVATION -HOUSES WEST 1:200

OVERALL ELEVATION -HOUSES SOUTH
1: 200

ALL DIMENSIONS TO BE CHECKED ON SITE NO DIMENSIONS TO BE SCALED FROM THIS DRAWING DRAWING IS TO BE READ IN CONJUNCTION WITH RELEVANT CONSULTANTS DRAWINGS