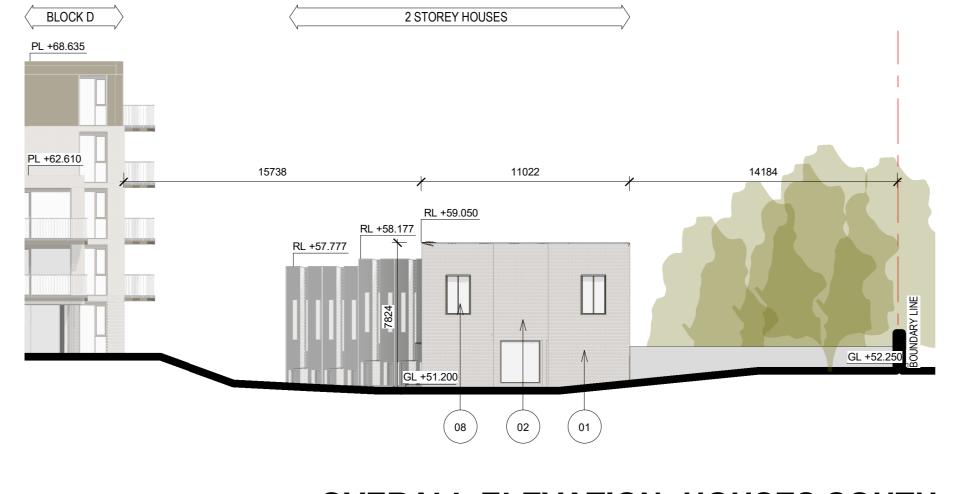

# OVERALL ELEVATION -HOUSES WEST 1:200

OVERALL ELEVATION -HOUSES SOUTH
1: 200

ALL DIMENSIONS TO BE CHECKED ON SITE NO DIMENSIONS TO BE SCALED FROM THIS DRAWING DRAWING IS TO BE READ IN CONJUNCTION WITH RELEVANT CONSULTANTS DRAWINGS