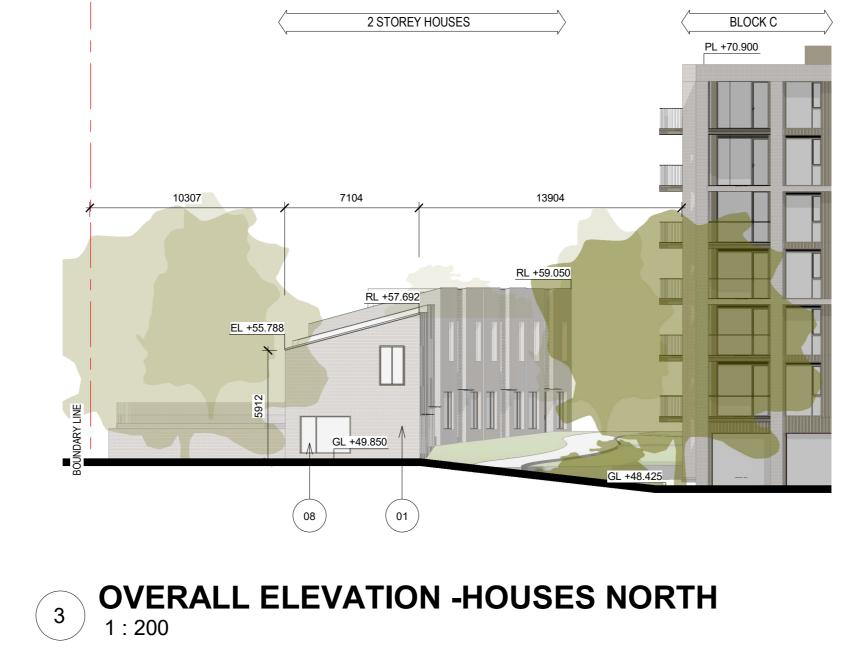

# OVERALL ELEVATION -HOUSES WEST 1:200

OVERALL ELEVATION -HOUSES SOUTH
1: 200

ALL DIMENSIONS TO BE CHECKED ON SITE NO DIMENSIONS TO BE SCALED FROM THIS DRAWING DRAWING IS TO BE READ IN CONJUNCTION WITH RELEVANT CONSULTANTS DRAWINGS