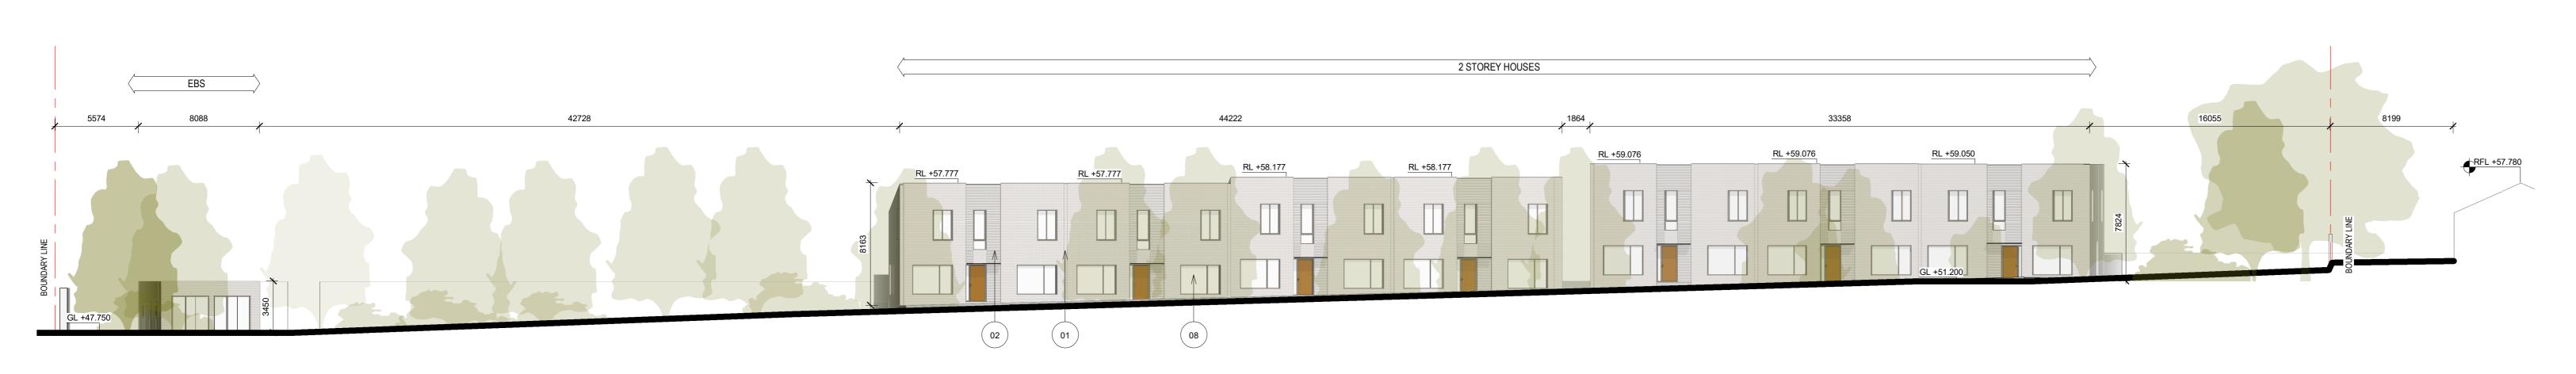

# OVERALL ELEVATION -HOUSES WEST 1:200

OVERALL ELEVATION -HOUSES SOUTH
1: 200

ALL DIMENSIONS TO BE CHECKED ON SITE NO DIMENSIONS TO BE SCALED FROM THIS DRAWING DRAWING IS TO BE READ IN CONJUNCTION WITH RELEVANT CONSULTANTS DRAWINGS